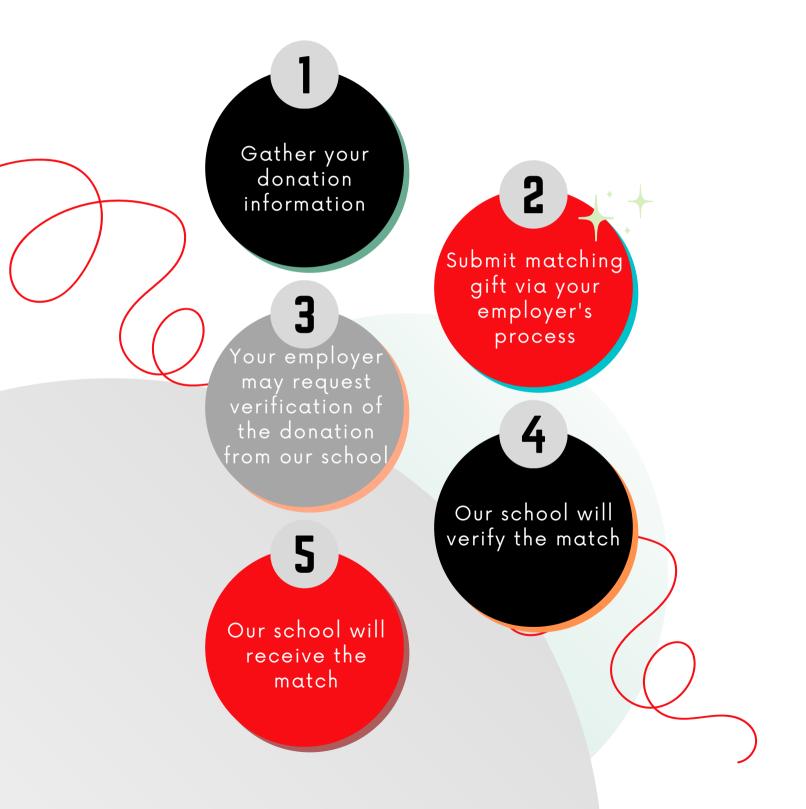

## Matching Gifts Additional Information

Requesting a matching gift is typically a short process that the donor must initiate. You can do this by filling out and submitting a paper match form provided by your employer or through an electronic submission process.

Many organizations use third parties to manage matching gifts, such as Benevity, Cybergrants (FrontDoor), or YourCause.

If your organization requires additional information about our school, please see below.